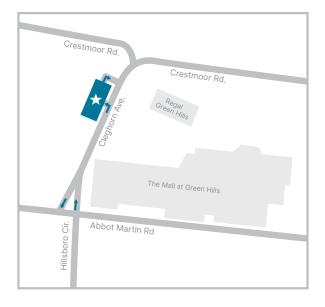

## **Driving Directions**

#### From the North

- Take I-24 West to Old Hickory Boulevard
- Take exit 40 from I-24 West
- Get on I-24 East
- Continue on I-24 E
- Take I-65 South, I-40 West and I-440 to Hillsboro Pike
- Take exit 3 from I-440
- Continue on Hillsboro Pike
- Turn right on Crestmoor Road
- Take slight left turn onto Cleghorn Avenue

### From the South

- Take I-65 North to Nashville
- Take exit 3 from I-440 West
- Continue on Hillsboro Pike
- Turn right on Crestmoor Road
- Take slight left turn onto Cleghorn Avenue

### From the East

- Get on I-40 West
- Take I-440 West to Hillsboro Pike in Nashville
- Take exit 3 from I-440 West
- Continue on Hillsboro Pike
- Turn right on Crestmoor Road
- Take slight left turn onto Cleghorn Avenue

#### From the West

- Get on I-40 West
- Take I-440 and Hillsboro Pike
- Turn right on Crestmoor Road
- Take slight left turn onto Cleghorn Avenue