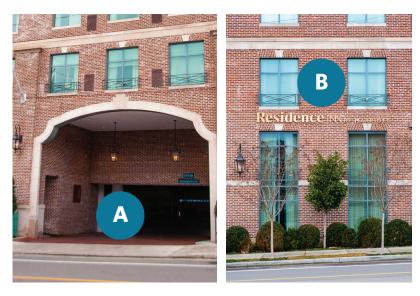

#### Tips for finding us:

- A Look for the archway to turn into parking garage.
- If needed, search Residence Inn by Marriott in your map application.