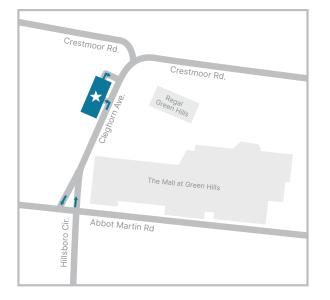

## **Driving Directions**

#### **From the North**

- Take I-24 West to Old Hickory Boulevard
- Take exit 40 from I-24 West
- Get on I-24 East
- Continue on I-24 E
- Take I-65 South, I-40 West and I-440 to Hillsboro Pike
- Take exit 3 from I-440
- Continue on Hillsboro Pike
- Turn right on Crestmoor Road
- Take slight left turn onto Cleghorn Avenue

#### From the South

- Take I-65 North to Nashville
- Take exit 3 from I-440 West
- Continue on Hillsboro Pike
- Turn right on Crestmoor Road
- Take slight left turn onto Cleghorn Avenue

#### From the East

- Get on I-40 West
- Take I-440 West to Hillsboro Pike in Nashville
- Take exit 3 from I-440 West
- Continue on Hillsboro Pike
- Turn right on Crestmoor Road
- Take slight left turn onto Cleghorn Avenue

#### From the West

- Get on I-40 West
- Take I-440 and Hillsboro Pike
- Turn right on Crestmoor Road
- Take slight left turn onto Cleghorn Avenue